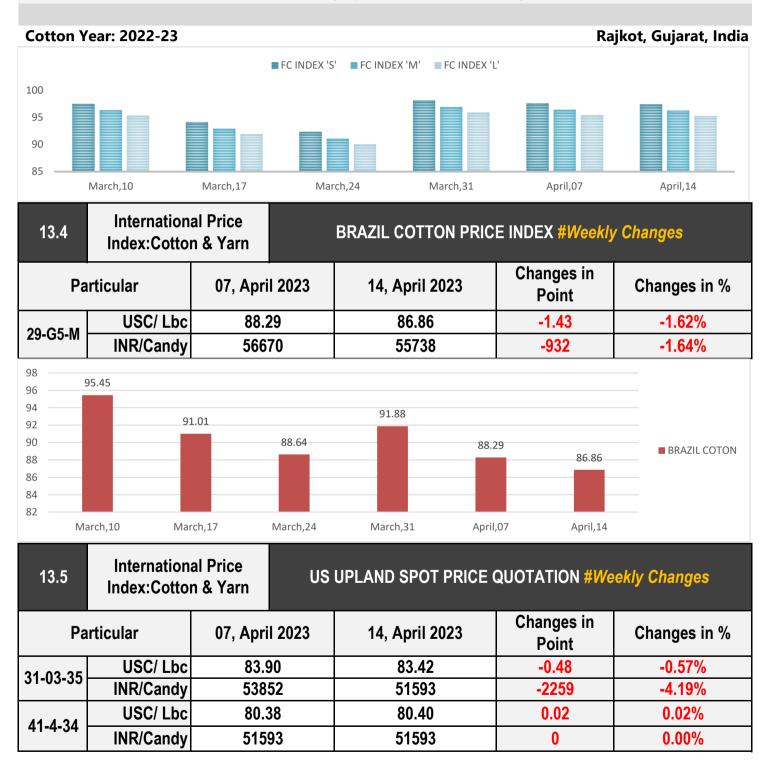

CC INDEX-2227B

17000 16000 15000 14000 13000 12000 March,10 March,17 March,24 March,31

CC INDEX-3128B

April,14

13.3 International Price Index:Cotton & Yarn

FOREIGN COTTON INDEX (FC INDEX) #Weekly Changes

April,07

CC INDEX-2129B

| Particular |           | 07, April 2023 | 14, April 2023 | Changes in<br>Point | Changes in % |
|------------|-----------|----------------|----------------|---------------------|--------------|
| "S"        | USC/ Lbc  | 97.64          | 97.62          | -0.02               | -0.02%       |
| 3          | INR/Candy | 62,671         | 62,515         | -156                | -0.25%       |
| "М"        | USC/ Lbc  | 96.41          | 96.24          | -0.17               | -0.18%       |
| IVI        | INR/Candy | 61,882         | 61,758         | -124                | -0.20%       |
| "L"        | USC/ Lbc  | 95.41          | 95.24          | -0.17               | -0.18%       |
| L          | INR/Candy | 61,240         | 61,116         | -124                | -0.20%       |