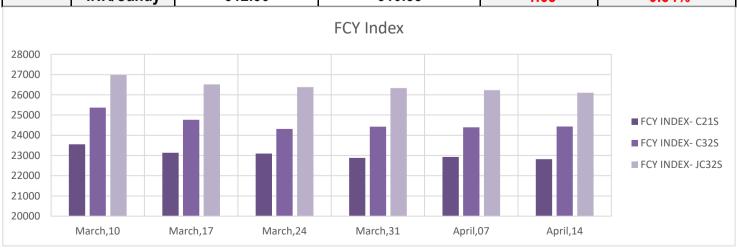

| 13.2  | Internation<br>Index:Cotto |          | CHINA COTTON INDEX (CC INDEX) #Weekly Changes |                |                     |              |  |
|-------|----------------------------|----------|-----------------------------------------------|----------------|---------------------|--------------|--|
| Ра    | rticular                   | 07, Apri | I 2023                                        | 14, April 2023 | Changes in<br>Point | Changes in % |  |
|       | YUAN/ Ton                  | 154      | 23                                            | 15522          | 99                  | 0.64%        |  |
| 3128B | USC/ Lbc                   | 101.85   |                                               | 102.49         | 0.64                | 0.63%        |  |
|       | INR/Candy                  | 65373    |                                               | 65769          | 396                 | 0.61%        |  |
|       | YUAN/ Ton                  | 14064    |                                               | 14122          | 58                  | 0.41%        |  |
| 2227B | USC/ Lbc                   | 92.87    |                                               | 93.25          | 0.38                | 0.41%        |  |
|       | INR/Candy                  | 596      | 12                                            | 59837          | 225                 | 0.38%        |  |
|       | YUAN/ Ton                  |          | 34                                            | 15814          | 80                  | 0.51%        |  |
| 2129B | USC/ Lbc                   |          |                                               | 104.42         | 0.52                | 0.50%        |  |
|       | INR/Candy                  | 666      | 91                                            | 67006          | 315                 | 0.47%        |  |