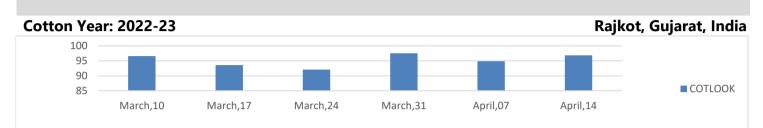

INDIAN VS. INTERNATIONAL COTTON #Weekly Changes 12 **Rate Comparision** 07, April 2023 14, April 2023 Indian Cotton Rate in 63,400 @ 81.87 USD/INR 62,800 @ 81.85 USD/INR USD 98.78 usc 97.86 usc **ICE May Basic** 83.20 +15.00 +15.58 82.86 +15.31 **ICE July Basic** 83.47 82.93 +14.93Cotlook Index 94.85 +3.9396.85 +1.01 **International Price** COTLOOK 'A' #Weekly Changes 13.1 Index:Cotton & Yarn Changes in Particular 07, April 2023 07, April 2023 Changes in % Point USC/LBS 94.85 96.85 2.00 2.11% **INR/CANDY** 60880 62149 1269 2.08%