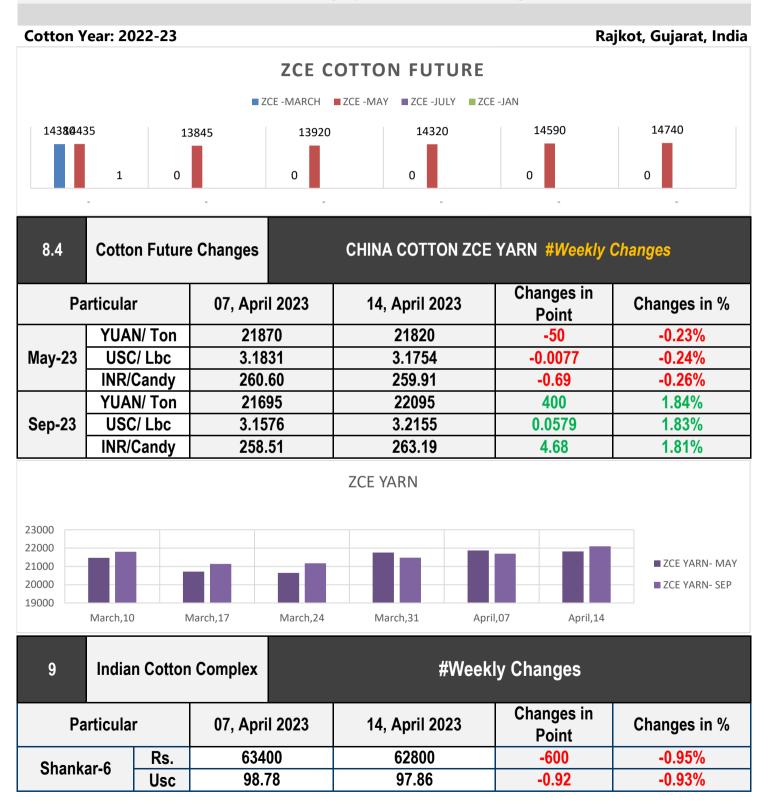

ZCE May futures increased by +150 Yuan (+1.03%) and closed at 14,740 Yuan last week. Open interest decreased by 27,926 lots, reaching 10,33,134 lots (equivalent to Indian cotton bales 3,03,84,471), indicating a stable to a bearish trend.