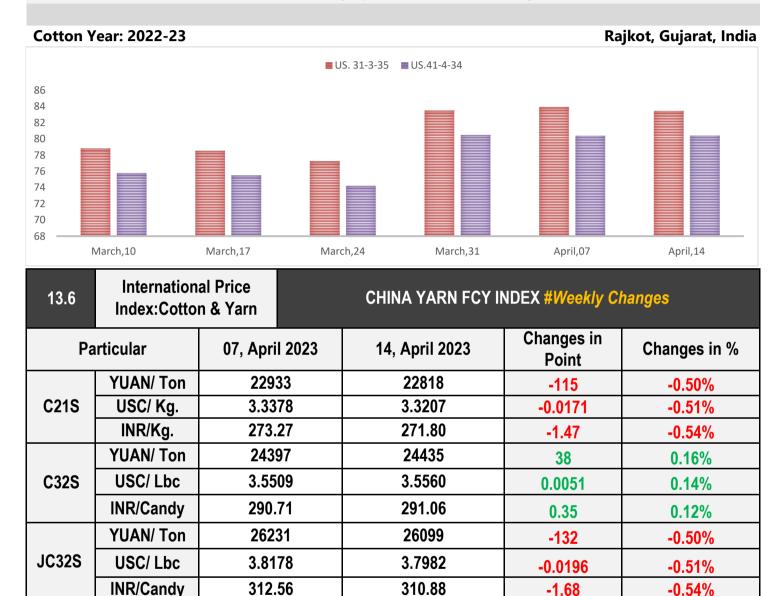

Based on the current market trend, it is expected that physical cotton prices will remain stable in the coming week, with a potential for firmness in the long term.

| 8.1     | Cotton Future Changes |                | I      | ly Changes     |                     |              |
|---------|-----------------------|----------------|--------|----------------|---------------------|--------------|
| Pa      | Particular 07, April  |                | I 2023 | 14, April 2023 | Changes in<br>Point | Changes in % |
| Apr-23  | USC/ Lbc              | 98.78<br>63400 |        | 98.74          | -0.04               | -0.04%       |
| Abi-23  | INR/Candy             |                |        | 63360          | -40                 | -0.06%       |
| Jun-23  | USC/ Lbc              | 100.96         |        | 100.51         | -0.45               | -0.45%       |
| Juii-23 | INR/Candy             | 648            | 00     | 64500          | -300                | -0.46%       |