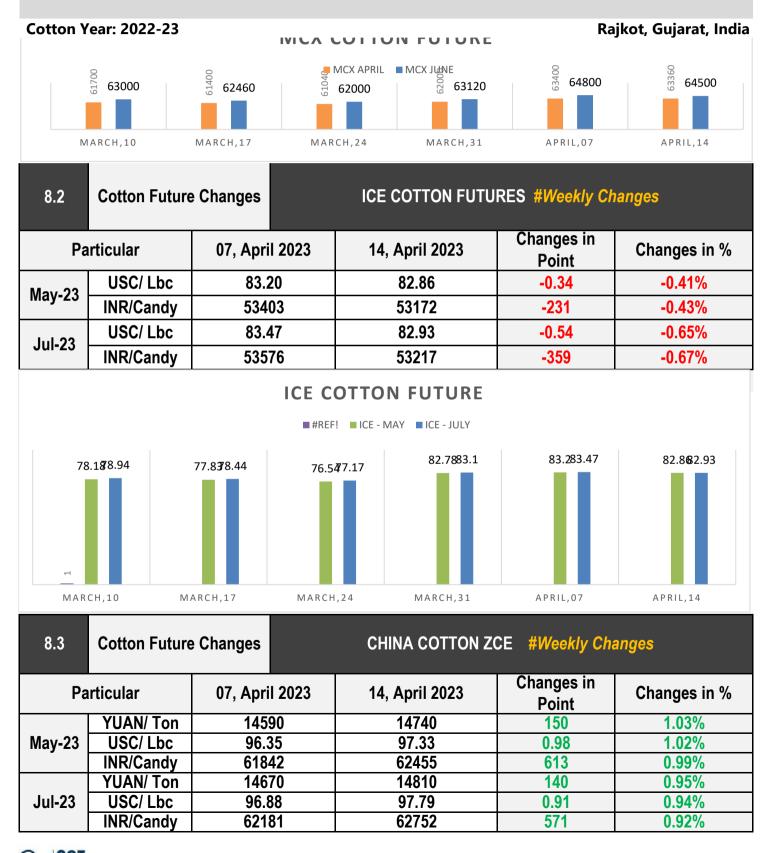

### Cotton Year: 2022-23

Rajkot, Gujarat, India

On the ICE platform, futures prices remained range-bound last week, with no impact from the first notice day on April 21st for May futures.

The difference between May futures to July futures, and July futures to December futures on the ICE platform narrowed in the last few weeks, indicating a downtrend in Cotton prices for the coming months

The basis of Indian cotton to ICE May futures decreased slightly, reaching 15.00 plus ON from 15.58 plus ON, indicating a stable trend.

ICE May futures decreased by -0.34 cents (-0.41%) and closed at 82.86 cents last week. Open interest decreased by 15,300 lots, reaching 1,76,874 lots (equivalent to Indian bales 2,35,96,760), indicating a downtrend.

ZCE May futures increased by +150 Yuan (+1.03%) and closed at 14,740 Yuan last week. Open interest decreased by 27,926 lots, reaching 10,33,134 lots (equivalent to Indian cotton bales 3,03,84,471), indicating a stable to a bearish trend.

MCX April Futures decreased by -40 ₹ (-0.06%) and closed at 63,360 ₹ last week. MCX June Futures also decreased by -300 ₹ (-0.46%) and closed at 64,500 ₹. Open interest increased by 32 lots, reaching 356 lots (equivalent to 35,600 bales).

Based on the current market trend, it is expected that physical cotton prices will remain stable in the coming week, with a potential for firmness in the long term.

| 8.1     | Cotton Future Changes |                | I      | ly Changes     |                     |              |
|---------|-----------------------|----------------|--------|----------------|---------------------|--------------|
| Pa      | Particular 07, April  |                | I 2023 | 14, April 2023 | Changes in<br>Point | Changes in % |
| Apr-23  | USC/ Lbc              | 98.78<br>63400 |        | 98.74          | -0.04               | -0.04%       |
| Abi-23  | INR/Candy             |                |        | 63360          | -40                 | -0.06%       |
| Jun-23  | USC/ Lbc              | 100.96         |        | 100.51         | -0.45               | -0.45%       |
| Juii-23 | INR/Candy             | 648            | 00     | 64500          | -300                | -0.46%       |