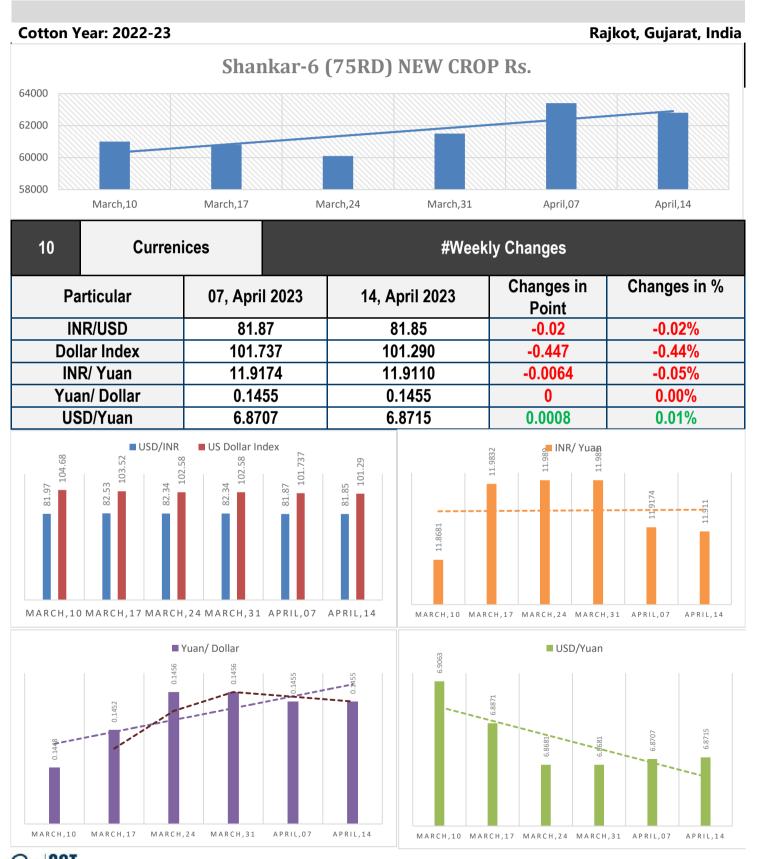

INDIAN VS. INTERNATIONAL COTTON #Weekly Changes 12 **Rate Comparision** 07, April 2023 14, April 2023 Indian Cotton Rate in 63,400 @ 81.87 USD/INR 62,800 @ 81.85 USD/INR USD 98.78 usc 97.86 usc **ICE May Basic** 83.20 +15.00 +15.58 82.86 +15.31 **ICE July Basic** 83.47 82.93 +14.93Cotlook Index 94.85 +3.9396.85 +1.01 **International Price** COTLOOK 'A' #Weekly Changes 13.1 Index:Cotton & Yarn Changes in Particular 07, April 2023 07, April 2023 Changes in % Point USC/LBS 94.85 96.85 2.00 2.11% **INR/CANDY** 60880 62149 1269 2.08%