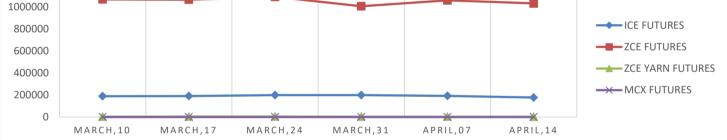

Issue 28 | April 16, 2023 - Sunday

Cotton Year: 2022-23

Rajkot, Gujarat, India

| 11      | Open Int            | erest       | #Weekly Changes |             |         |                     |           |        |
|---------|---------------------|-------------|-----------------|-------------|---------|---------------------|-----------|--------|
| Ра      | articular 07, April |             | 2023            | 14, April 2 | 023     | Changes in<br>Point | Change    | s in % |
| ICE     | LOT                 | 1,          | ,92,174         | 1           | ,76,874 | (15,30              | 00) -7.9  | 6%     |
| Future  | Indian bales        | 2,56,37,933 |                 | 2,35        | ,96,760 | (20,41,17           | 73) -7.9  | 6%     |
| ZCE     | LOT                 | 10,61,060   |                 | 10          | ,33,134 | (27,92              | 26) -2.6  | 3%     |
| Future  | Indian bales        | 3,12        | ,05,775         | 3,03        | ,84,471 | (8,21,30            | )4) -2.6  | 3%     |
| ZCE     | LOT                 |             | 3,115           |             | 2,671   | (44                 | 44) -14.2 | 25%    |
| Yarn    | M. Ton              |             | 15,575          |             | 13,355  | (2,22               | 20) -14.2 | 25%    |
| MCX     | LOT                 |             | 324             |             | 356     |                     | 32 9.8    | 8%     |
| Future  | Indian bales        |             | 32,400          |             | 35,600  | 3,20                | 00 9.8    | 8%     |
| 1200000 |                     |             |                 |             |         |                     |           |        |
| 1000000 |                     |             |                 |             |         |                     |           |        |