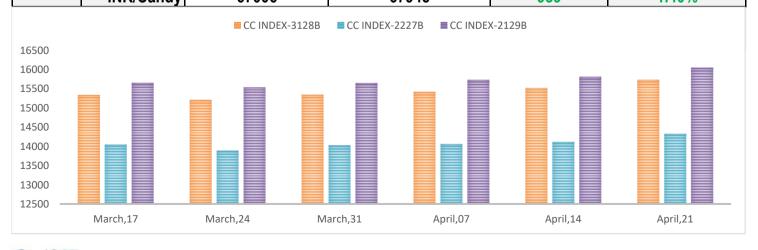

| 13.2       | Internation<br>Index:Cotto |                | С      | CHINA COTTON INDEX (CC INDEX) #Weekly Changes |                  |              |  |  |
|------------|----------------------------|----------------|--------|-----------------------------------------------|------------------|--------------|--|--|
| Particular |                            | 14, Apri       | l 2023 | 21, April 2023                                | Changes in Point | Changes in % |  |  |
|            | YUAN/ Ton                  | 155            | 22     | 15735                                         | 213              | 1.37%        |  |  |
| 3128B      | USC/ Lbc                   | 102.49         |        | 103.56                                        | 1.07             | 1.04%        |  |  |
|            | INR/Candy                  | 65769          |        | 66612                                         | 843              | 1.28%        |  |  |
|            | YUAN/ Ton                  | 14122<br>93.25 |        | 14328                                         | 206              | 1.46%        |  |  |
| 2227B      | USC/ Lbc                   |                |        | 94.30                                         | 1.05             | 1.13%        |  |  |
|            | INR/Candy                  | 59837          |        | 60655                                         | 818              | 1.37%        |  |  |
| 2129B      | YUAN/ Ton                  | 15814          |        | 16050                                         | 236              | 1.49%        |  |  |
|            | USC/ Lbc                   | 104.           | 42     | 105.64                                        | 1.22             | 1.17%        |  |  |
|            | INR/Candv                  | 670            | 06     | 67945                                         | 939              | 1.40%        |  |  |