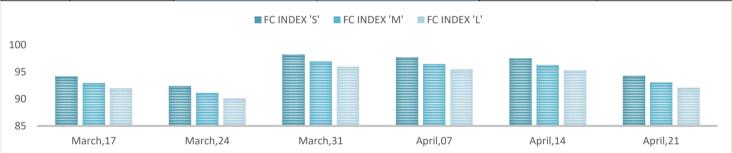

Issue 29 | April 23, 2023 - Sunday

Cotton Year: 2022-23 Rajkot, Gujarat, India

| 13.3       | International Price<br>Index:Cotton & Yarn |                | FO     | REIGN COTTON INDEX | (FC INDEX) #We      | ekly Changes |
|------------|--------------------------------------------|----------------|--------|--------------------|---------------------|--------------|
| Particular |                                            | 14, April 2023 |        | 21, April 2023     | Changes in<br>Point | Changes in % |
| "S"        | USC/ Lbc                                   | 97.62          |        | 94.24              | -3.38               | -3.46%       |
| 3          | INR/Candy                                  | 62,515         |        | 60,615             | -1900               | -3.04%       |
| "М"        | USC/ Lbc                                   |                | 96.24  | 93.04              | -3.20               | -3.33%       |
| IVI        | INR/Candy                                  |                | 61,758 | 59,843             | -1915               | -3.10%       |
| "" "       | USC/ Lbc                                   | 95.24          |        | 92.04              | -3.20               | -3.36%       |
| "L"        | INR/Candy                                  | 61,116         |        | 59,200             | -1916               | -3.14%       |