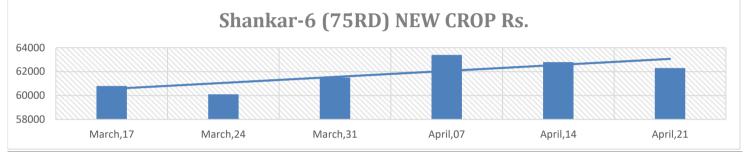

Issue 29 | April 23, 2023 - Sunday

| Cotton Year: 2022-23 |                     |          |                |      |             |       |            | Rajkot, Gujarat, India |
|----------------------|---------------------|----------|----------------|------|-------------|-------|------------|------------------------|
| 9                    | India               | n Cottor | Complex        |      |             | #Week | y Changes  |                        |
| Pa                   | Particular 14, Apri |          | 14, April      | 2023 | 21, April 2 | 2023  | Changes in | Changes in %           |
| Shanka               | or 6                | Rs.      | 62800<br>97.86 |      | 62300       |       | -500       | -0.80%                 |
| Silalikai            | ai-0                | Usc      |                |      | 96.86       |       | -1.00      | -1.02%                 |