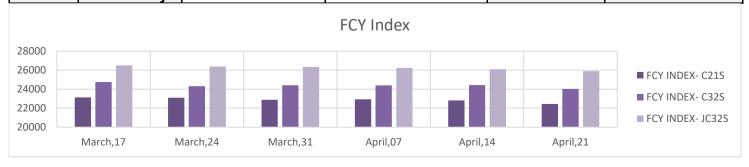

| 13.6  | Internation<br>Index:Cotto |                | CHINA YARN FCY INDEX #Weekly Changes |            |                |  |  |
|-------|----------------------------|----------------|--------------------------------------|------------|----------------|--|--|
| Pa    | rticular                   | 14, April 2023 | 21, April 2023                       | Changes in | Changes in %   |  |  |
|       | YUAN/ Ton                  | 22818          | 22440                                | -378       | -1.66%         |  |  |
| C21S  | USC/ Kg.                   | 3.3207         | 3.2552                               | -0.0655    | -1.97%         |  |  |
|       | INR/Kg.                    | 271.80         | 267.06                               | -4.74      | -1.74%         |  |  |
|       | YUAN/ Ton                  | 24435          | 24024                                | -411       | -1.68%         |  |  |
| C32S  | USC/ Lbc                   | 3.5560         | 3.4850                               | -0.071     | <b>-2</b> .00% |  |  |
|       | INR/Candy                  | 291.06         | 285.91                               | -5.15      | -1.77%         |  |  |
| JC32S | YUAN/ Ton                  | 26099          | 25900                                | -199       | -0.76%         |  |  |
|       | USC/ Lbc                   | 3.7982         | 3.7571                               | -0.0411    | -1.08%         |  |  |
|       | INR/Candy                  | 310.88         | 308.23                               | -2.65      | -0.85%         |  |  |