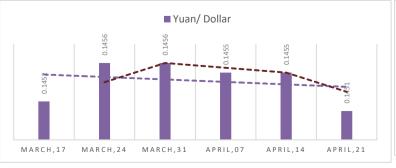

| 10         | Curren                      | ices     | #Weekly Changes |                |                  |              |  |
|------------|-----------------------------|----------|-----------------|----------------|------------------|--------------|--|
| Particular |                             | 14, Apri | 2023            | 21, April 2023 | Changes in Point | Changes in % |  |
| IN         | IR/USD                      | 81.8     | 5               | 82.04          | 0.19             | 0.23%        |  |
| Dol        | lar Index                   | 101.2    | 90              | 101.435        | 0.145            | 0.14%        |  |
| IN         | INR/ Yuan 11.9 <sup>2</sup> |          | 10              | 11.9007        | -0.0103          | -0.09%       |  |
| Yua        | Yuan/ Dollar 0.145          |          | 55              | 0.1451         | -0.0004          | -0.27%       |  |
| US         | USD/Yuan 6.871              |          | 15              | 6.8936         | 0.0221           | 0.32%        |  |