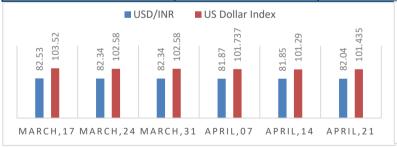

| 10         | Curren                      | ices     | #Weekly Changes |                |                  |              |  |
|------------|-----------------------------|----------|-----------------|----------------|------------------|--------------|--|
| Particular |                             | 14, Apri | 2023            | 21, April 2023 | Changes in Point | Changes in % |  |
| IN         | IR/USD                      | 81.8     | 5               | 82.04          | 0.19             | 0.23%        |  |
| Dol        | lar Index                   | 101.2    | 90              | 101.435        | 0.145            | 0.14%        |  |
| IN         | INR/ Yuan 11.9 <sup>2</sup> |          | 10              | 11.9007        | -0.0103          | -0.09%       |  |
| Yua        | Yuan/ Dollar 0.145          |          | 55              | 0.1451         | -0.0004          | -0.27%       |  |
| US         | USD/Yuan 6.871              |          | 15              | 6.8936         | 0.0221           | 0.32%        |  |