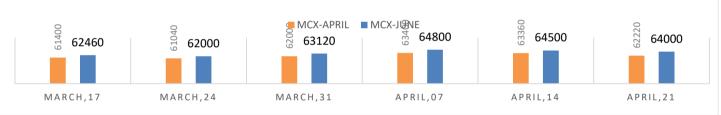

MCX April Futures decreased by -1,140 ₹ (-1.80%) and closed at 62,220 ₹ last week. MCX June Futures also decreased by -500 ₹ (-0.78%) and closed at 64,000 ₹. Open interest increased by 33 lots, reaching 389 lots (equivalent to 38,900 bales).

Based on the current market trend, it is expected that physical cotton prices will remain stable in the coming week, with the potential of firmness in the long term.

Issue 29 | April 23, 2023 - Sunday

Cotton Year: 2022-23 Rajkot, Gujarat, India **Cotton Future Changes** MCX COTTON CANDY FUTURES #Weekly Changes 8.1 Changes in 14, April 2023 21, April 2023 Changes in % **Particular Point USC/Lbc** 98.74 96.74 -2.03% -2.00Apr-23 **INR/Candy** 63360 62220 -1140 -1.80% **USC/Lbc** 100.51 99.50 -1.00% -1.01 Jun-23 **INR/Candy** 64500 64000 -500 -0.78%