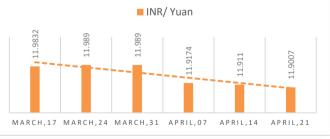

| 10         | Curren                      | ices     | #Weekly Changes |                |                  |              |  |
|------------|-----------------------------|----------|-----------------|----------------|------------------|--------------|--|
| Particular |                             | 14, Apri | 2023            | 21, April 2023 | Changes in Point | Changes in % |  |
| IN         | IR/USD                      | 81.8     | 5               | 82.04          | 0.19             | 0.23%        |  |
| Dol        | lar Index                   | 101.2    | 90              | 101.435        | 0.145            | 0.14%        |  |
| IN         | INR/ Yuan 11.9 <sup>2</sup> |          | 10              | 11.9007        | -0.0103          | -0.09%       |  |
| Yua        | Yuan/ Dollar 0.145          |          | 55              | 0.1451         | -0.0004          | -0.27%       |  |
| US         | USD/Yuan 6.871              |          | 15              | 6.8936         | 0.0221           | 0.32%        |  |