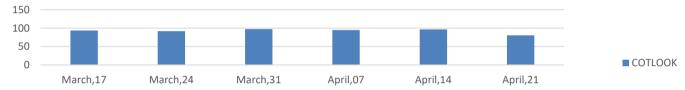

Issue 29 | April 23, 2023 - Sunday

Cotton Year: 2022-23 Rajkot, Gujarat, India

| 13.1       | Internation<br>Index:Cotto |          |        | COTLOOK 'A'    | #Weekly Change   | es           |
|------------|----------------------------|----------|--------|----------------|------------------|--------------|
| Particular |                            | 07, Apri | l 2023 | 21, April 2023 | Changes in Point | Changes in % |
| USC/LBS    |                            | 96.8     | 35     | 93.30          | -3.55            | -3.67%       |
| INR/CANDY  |                            | 621      | 49     | 60010          | -2139            | -3.44%       |