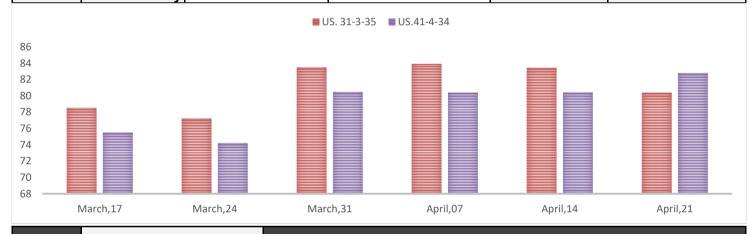

Issue 29 | April 23, 2023 - Sunday

Cotton Year: 2022-23 Raikot, Guiarat, India

| Cotton   | ear. LULL-LJ                               |       |        |                                                | IXO        | jkot, Gujarat, maia |  |  |
|----------|--------------------------------------------|-------|--------|------------------------------------------------|------------|---------------------|--|--|
| 13.5     | International Price<br>Index:Cotton & Yarn |       | US     | US UPLAND SPOT PRICE QUOTATION #Weekly Changes |            |                     |  |  |
| Pa       | Particular                                 |       | I 2023 | 21, April 2023                                 | Changes in | Changes in %        |  |  |
| 31-03-35 | USC/ Lbc                                   | 83.42 |        | 80.46                                          | -2.96      | -3.55%              |  |  |
| 31-03-33 | INR/Candy                                  | 535   | 31     | 51751                                          | -1780      | -3.33%              |  |  |
| 41-4-34  | USC/ Lbc                                   | 80.40 |        | 77.44                                          | -2.96      | -3.68%              |  |  |
| 41-4-34  | INR/Candy                                  | 515   | 93     | 49808                                          | -1785      | -3.46%              |  |  |