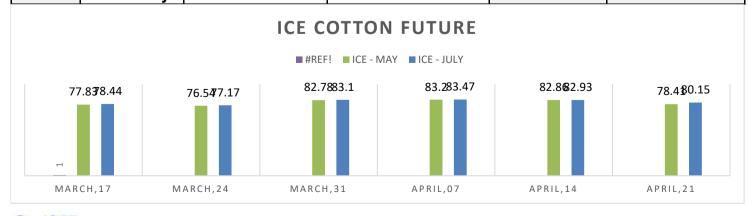

ICE May futures decreased by -4.45 cents (-5.37%) and closed at 78.41 cents last week. ICE July futures decreased by -2.78 cents (-3.35%) and closed at 80.15 cents last week. Open interest decreased by 12,798 lots, reaching 1,64,076 lots (equivalent to Indian bales 2,18,89,379), indicating a downtrend.

#### MCX COTTON FUTURE

| 8.2        | Cotton Future | e Changes      | ICE COTTON FUTURES #Weekly Changes |                |                  |              |  |
|------------|---------------|----------------|------------------------------------|----------------|------------------|--------------|--|
| Particular |               | 14, April 2023 |                                    | 21, April 2023 | Changes in Point | Changes in % |  |
| May-23     | USC/ Lbc      | 82.8           | 6                                  | 78.41          | -4.45            | -5.37%       |  |
| Iviay-23   | INR/Candy     | 53172          |                                    | 50433          | -2739            | -5.15%       |  |
| Jul-23     | USC/ Lbc      | 82.9           | 3                                  | 80.15          | -2.78            | -3.35%       |  |
| Jui-23     | INR/Candy     | 5321           | 17                                 | 51552          | -1665            | -3.13%       |  |
| Dec-23     | USC/ Lbc      | 82.93          |                                    | 80.38          | -2.55            | -3.07%       |  |
| Dec-23     | INR/Candy     | 5290           | 8                                  | 51700          | -1208            | -2.28%       |  |