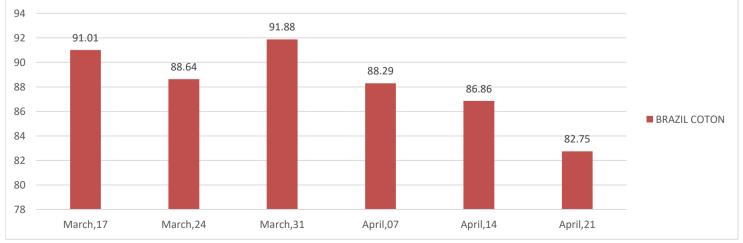

| 13.4       |           | International Price<br>Index:Cotton & Yarn |                         | BRAZIL COTTON PRIC | E INDEX #Weekly  | / Changes    |
|------------|-----------|--------------------------------------------|-------------------------|--------------------|------------------|--------------|
| Particular |           | 14, Apri                                   | ril 2023 21, April 2023 |                    | Changes in Point | Changes in % |
| 20 C5 M    | USC/ Lbc  | 86.86                                      |                         | 82.75              | -4.11            | -4.73%       |
| 29-G5-M    | INR/Candy | 55738                                      |                         | 53224              | -2514            | -4.51%       |